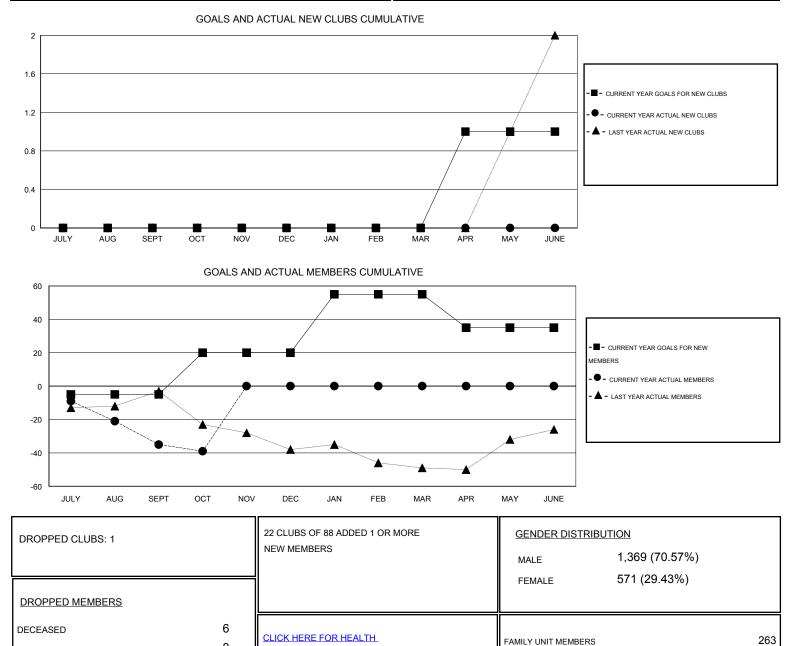

## LOCATION NEW ZEALAND

Clubs Members RESULTS FOR 2014-2015 **RESULTS FOR 2014-2015** NEW CLUB NEW CLUBS DROPPED NET NEW MEMBER CHARTER AND DROPPED NET QUARTER QUARTER GOAL CLUBS GAIN/LOSS GOAL NEW MEMBERS MEMBERS GAIN/LOSS ADDED 0 0 1 -1 -5 27 62 -35 JULY/AUG/SEPT JULY/AUG/SEPT 0 0 0 0 25 8 12 -4 OCT/NOV/DEC OCT/NOV/DEC 0 0 0 0 35 0 0 0 JAN/FEB/MAR JAN/FEB/MAR 0 0 0 -20 0 0 0 1 APR/MAY/JUNE APR/MAY/JUNE